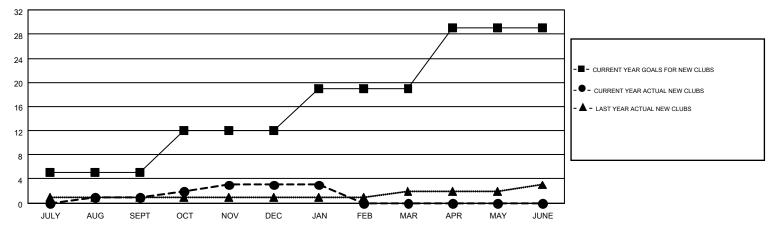

## GOALS AND ACTUAL NEW CLUBS CUMULATIVE

## MONTHLY MEMBERSHIP PROGRESS REPORT

Multiple District 14

**LOCATION: PENNSYLVANIA** 

Results as of: 1/31/2016

**CINDY GREGG** 

GMT CA 1

|               |                  | Clubs            |                  |                  | Members               |                    |                                        |                    |                  |
|---------------|------------------|------------------|------------------|------------------|-----------------------|--------------------|----------------------------------------|--------------------|------------------|
|               | RESUI            | TS FOR 2015-2016 |                  |                  | RESULTS FOR 2015-2016 |                    |                                        |                    |                  |
| QUARTER       | NEW CLUB<br>GOAL | NEW CLUBS        | DROPPED<br>CLUBS | NET<br>GAIN/LOSS | QUARTER               | NEW MEMBER<br>GOAL | CHARTER AND<br>NEW<br>MEMBERS<br>ADDED | DROPPED<br>MEMBERS | NET<br>GAIN/LOSS |
| JULY/AUG/SEPT | 5                | 1                | 8                | -7               | JULY/AUG/SEPT         | 203                | 308                                    | 580                | -272             |
| OCT/NOV/DEC   | 7                | 2                | 1                | 1                | OCT/NOV/DEC           | 239                | 417                                    | 507                | -90              |
| JAN/FEB/MAR   | 7                | 0                | 0                | 0                | JAN/FEB/MAR           | 237                | 113                                    | 176                | -63              |
| APR/MAY/JUNE  | 10               | 0                | 0                | 0                | APR/MAY/JUNE          | 319                | 0                                      | 0                  | 0                |