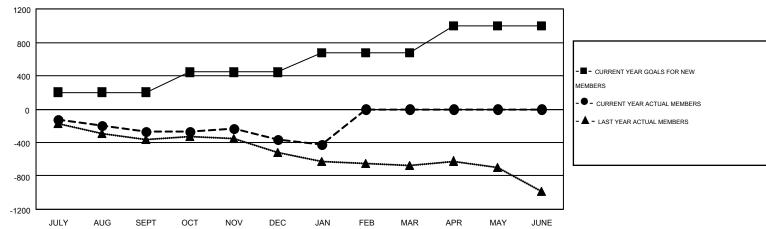

## GOALS AND ACTUAL MEMBERS CUMULATIVE

| DROPPED CLUBS: 9  DROPPED MEMBERS |           | 309 CLUBS OF 712 ADDED 1 OR MORE<br>NEW MEMBERS | GENDER DISTRIBUTION  MALE 15,083 (76.53%)  FEMALE 4,626 (23.47%) |                |
|-----------------------------------|-----------|-------------------------------------------------|------------------------------------------------------------------|----------------|
| DECEASED CLUB CANCELLED           | 223<br>92 | CLICK HERE FOR HEALTH ASSESSMENT DATA           | FAMILY UNIT MEMBERS                                              | 3,479          |
| OTHER                             | 947       |                                                 | HEAD OF HOUSEHOLD  NON-HEAD OF HOUSEHOLD                         | 1,686<br>1,793 |
| TOTAL                             | 1,262     |                                                 | NON-HEAD OF HOUSEHOLD                                            | 1,793          |

## MONTHLY MEMBERSHIP PROGRESS REPORT

Multiple District 14

**LOCATION: PENNSYLVANIA** 

Results as of: 1/31/2016

**CINDY GREGG** 

GMT CA 1

|               |                  | Clubs            |                  |                  | Members               |                    |                                        |                    |                  |
|---------------|------------------|------------------|------------------|------------------|-----------------------|--------------------|----------------------------------------|--------------------|------------------|
|               | RESUI            | TS FOR 2015-2016 |                  |                  | RESULTS FOR 2015-2016 |                    |                                        |                    |                  |
| QUARTER       | NEW CLUB<br>GOAL | NEW CLUBS        | DROPPED<br>CLUBS | NET<br>GAIN/LOSS | QUARTER               | NEW MEMBER<br>GOAL | CHARTER AND<br>NEW<br>MEMBERS<br>ADDED | DROPPED<br>MEMBERS | NET<br>GAIN/LOSS |
| JULY/AUG/SEPT | 5                | 1                | 8                | -7               | JULY/AUG/SEPT         | 203                | 308                                    | 580                | -272             |
| OCT/NOV/DEC   | 7                | 2                | 1                | 1                | OCT/NOV/DEC           | 239                | 417                                    | 507                | -90              |
| JAN/FEB/MAR   | 7                | 0                | 0                | 0                | JAN/FEB/MAR           | 237                | 113                                    | 176                | -63              |
| APR/MAY/JUNE  | 10               | 0                | 0                | 0                | APR/MAY/JUNE          | 319                | 0                                      | 0                  | 0                |